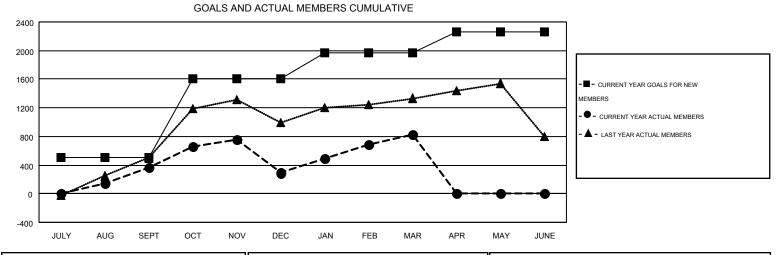

## MONTHLY MEMBERSHIP PROGRESS REPORT

Multiple District 317

Results as of: 3/31/2016

**LOCATION: INDIA** 

| GMT:                  | MAHES   | H PASQUAL        |           |                  |                  | _                     |                    |                                        |                    | GMT CA 6         |  |
|-----------------------|---------|------------------|-----------|------------------|------------------|-----------------------|--------------------|----------------------------------------|--------------------|------------------|--|
|                       |         |                  | Clubs     |                  |                  | Members               |                    |                                        |                    |                  |  |
| RESULTS FOR 2015-2016 |         |                  |           |                  |                  | RESULTS FOR 2015-2016 |                    |                                        |                    |                  |  |
| QUAR                  | TER     | NEW CLUB<br>GOAL | NEW CLUBS | DROPPED<br>CLUBS | NET<br>GAIN/LOSS | QUARTER               | NEW MEMBER<br>GOAL | CHARTER AND<br>NEW<br>MEMBERS<br>ADDED | DROPPED<br>MEMBERS | NET<br>GAIN/LOSS |  |
| JULY/A                | UG/SEPT | 17               | 8         | 4                | 4                | JULY/AUG/SEPT         | 510                | 989                                    | 618                | 371              |  |
| OCT/NO                | OV/DEC  | 10               | 3         | 8                | -5               | OCT/NOV/DEC           | 1,090              | 680                                    | 761                | -81              |  |
| JAN/FE                | B/MAR   | 4                | 4         | 4                | 0                | JAN/FEB/MAR           | 368                | 794                                    | 259                | 535              |  |
| APR/MA                | AY/JUNE | 4                | 0         | 0                | 0                | APR/MAY/JUNE          | 288                | 0                                      | 0                  | 0                |  |