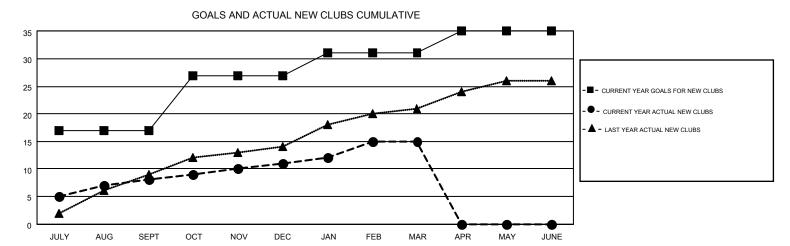

## MONTHLY MEMBERSHIP PROGRESS REPORT

Multiple District 317

Results as of: 3/31/2016

**LOCATION: INDIA** 

| GMT:                  | MAHES   | H PASQUAL        |           |                  |                  | _                     |                    |                                        |                    | GMT CA 6         |  |
|-----------------------|---------|------------------|-----------|------------------|------------------|-----------------------|--------------------|----------------------------------------|--------------------|------------------|--|
|                       |         |                  | Clubs     |                  |                  | Members               |                    |                                        |                    |                  |  |
| RESULTS FOR 2015-2016 |         |                  |           |                  |                  | RESULTS FOR 2015-2016 |                    |                                        |                    |                  |  |
| QUAR                  | TER     | NEW CLUB<br>GOAL | NEW CLUBS | DROPPED<br>CLUBS | NET<br>GAIN/LOSS | QUARTER               | NEW MEMBER<br>GOAL | CHARTER AND<br>NEW<br>MEMBERS<br>ADDED | DROPPED<br>MEMBERS | NET<br>GAIN/LOSS |  |
| JULY/A                | UG/SEPT | 17               | 8         | 4                | 4                | JULY/AUG/SEPT         | 510                | 989                                    | 618                | 371              |  |
| OCT/NO                | OV/DEC  | 10               | 3         | 8                | -5               | OCT/NOV/DEC           | 1,090              | 680                                    | 761                | -81              |  |
| JAN/FE                | B/MAR   | 4                | 4         | 4                | 0                | JAN/FEB/MAR           | 368                | 794                                    | 259                | 535              |  |
| APR/MA                | AY/JUNE | 4                | 0         | 0                | 0                | APR/MAY/JUNE          | 288                | 0                                      | 0                  | 0                |  |